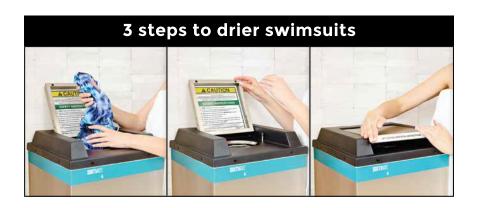

## 95% less water in 8 seconds

**The SUITMATE® Swimsuit Water Extractor** – An innovative system that efficiently removes 95% of water from a wet swimsuit in just eight seconds.