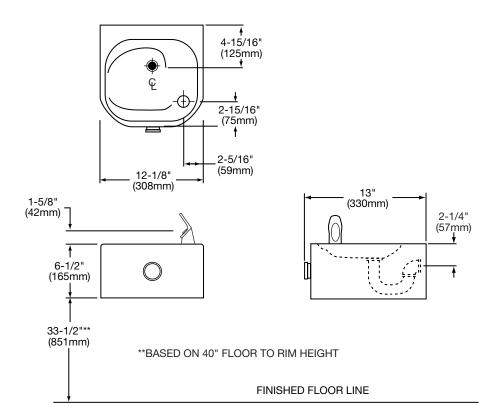

# GENERAL

**EDFP210C** Wall mounted drinking fountain constructed of #18 gauge, type 304, stainless steel polished to a lustrous satin finish.

Contoured basin minimizes splashing and has exclusive Flexi-Guard<sup>®</sup> safety bubbler to prevent accidental mouth injuries. Keyed in location to prevent rotation. Easy to operate, fully functional push button is vandal-resistant. Bottom cover plate included. Flow regulator provides constant stream from 20 to 105 psi water pressure.

## CONSTRUCTION

**EDFP210C** furnished complete with Flexi-Guard<sup>®</sup>, fully assembled front push button, flow regulator (20 to 105 psi), and drain and trap assembly. Stainless steel bottom cover plate.

# No Lead Drinking Fountain Soft Sides<sup>®</sup> Wall Mount Fully Exposed Model EDFP210C