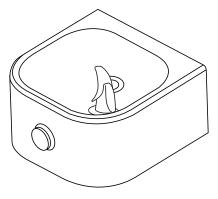

# GENERAL

**EDFP210C** Wall mounted drinking fountain constructed of #18 gauge, type 304, stainless steel polished to a lustrous satin finish.

Contoured basin minimizes splashing and has exclusive Flexi-Guard<sup>®</sup> safety bubbler to prevent accidental mouth injuries. Keyed in location to prevent rotation. Easy to operate, fully functional push button is vandal-resistant. Bottom cover plate included. Flow regulator provides constant stream from 20 to 105 psi water pressure.

## CONSTRUCTION

**EDFP210C** furnished complete with Flexi-Guard<sup>®</sup>, fully assembled front push button, flow regulator (20 to 105 psi), and drain and trap assembly. Stainless steel bottom cover plate.

# No Lead Drinking Fountain Soft Sides<sup>®</sup> Wall Mount Fully Exposed Model EDFP210C