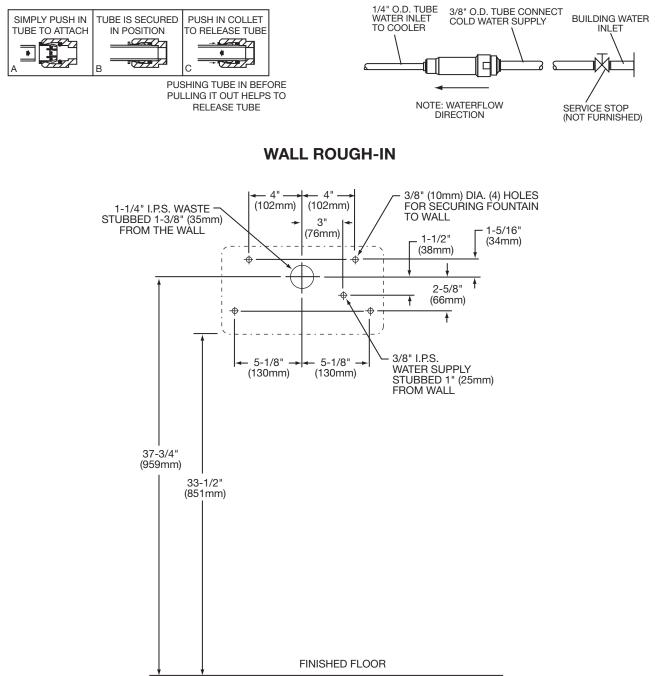

## **INSTALLER NOTE**

THIS DRINKING FOUNTAIN IS FURNISHED WITH A BUBBLER AND VALVE INCLUDING ALL CONNECTING FITTINGS WHICH ARE MANUFACTURED OF COMPLETELY LEAD FREE MATERIAL. SHUT-OFF VALVE (NOT FURNISHED) TO ACCEPT 3/8" O.D. UNPLATED COPPER TUBE.

# **OPERATION OF QUICK CONNECT FITTINGS**